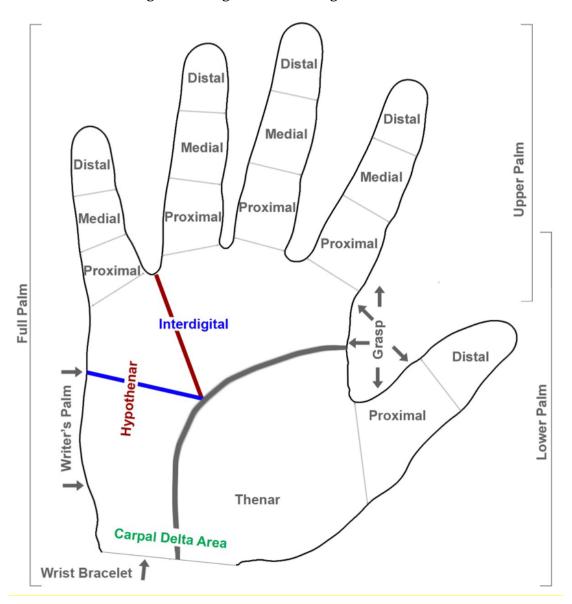

#### 2.3.1 Capturing Full Palms and Writer's Palms

Refer to the extracts from the FBI's "A Practical Guide for Palm Print Capture" in Appendix G. This describes the hand area that must be captured for each palm position and the proper orientation. The FBI has reported that the most common problem that prevents palm prints from being enrolled in the National Palm Print Database is that the distals are incomplete in a full palm impression.

#### 2.3.2 Capturing Upper/Lower Palm Pairs and Writer's Palms

Refer to the extracts from the FBI's "A Practical Guide for Palm Print Capture" in Appendix G. This describes the hand area that must be captured for each palm position and the proper orientation. The FBI has reported that the most common problem that prevents palm prints from being enrolled in the National Palm Print Database is that the distals are incomplete in an upper palm impression.