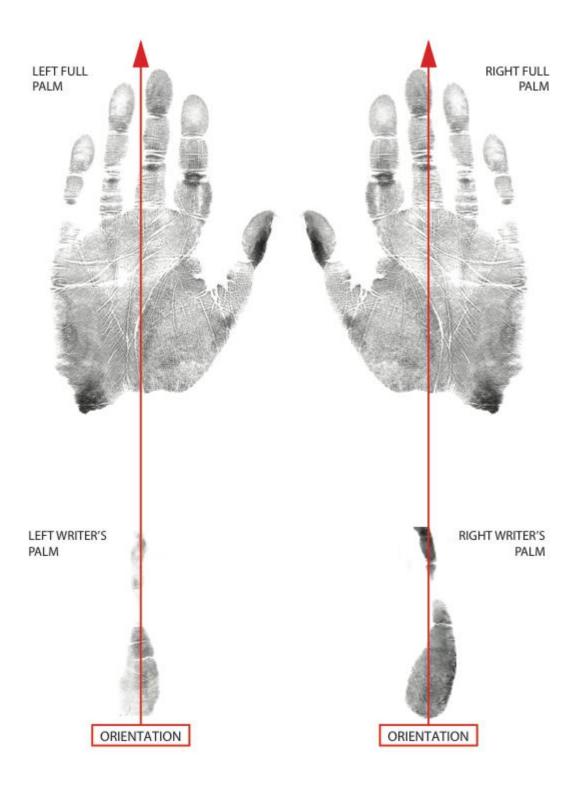

#### 2.3 Palm Prints (If Supported)

Currently, palm prints are allowed only for certain reasons fingerprinted.

If palm prints are captured, include the following for each hand:

- Full palm if supported by the live scan, otherwise an upper/lower palm pair
- and -
- A writer's palm.

#### 2.3.1 Capturing Full Palms and Writer's Palms

Refer to the extracts from the FBI's "A Practical Guide for Palm Print Capture" in Appendix G. This describes the hand area that must be captured for each palm position and the proper orientation. The FBI has reported that the most common problem that prevents palm prints from being enrolled in the National Palm Print Database is that the distals are incomplete in a full palm impression.

#### 2.3.2 Capturing Upper/Lower Palm Pairs and Writer's Palms

Refer to the extracts from the FBI's "A Practical Guide for Palm Print Capture" in Appendix G. This describes the hand area that must be captured for each palm position and the proper orientation. The FBI has reported that the most common problem that prevents palm prints from being enrolled in the National Palm Print Database is that the distals are incomplete in an upper palm impression.