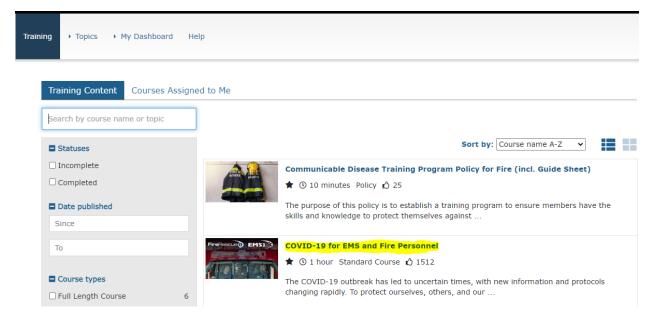

# Law Enforcement Officers will complete the COVID-19 for Law Enforcement Course

| raining                                               |                |                                                                                                                                                                                                                                                           |  |  |  |  |  |  |  |  |
|-------------------------------------------------------|----------------|-----------------------------------------------------------------------------------------------------------------------------------------------------------------------------------------------------------------------------------------------------------|--|--|--|--|--|--|--|--|
| Training Content Cours   Search by course name or top | es Assigned to | Me                                                                                                                                                                                                                                                        |  |  |  |  |  |  |  |  |
| Statuses                                              |                | Sort by: Course name A-Z 🔹                                                                                                                                                                                                                                |  |  |  |  |  |  |  |  |
|                                                       |                | Airborne and Bloodborne Pathogens                                                                                                                                                                                                                         |  |  |  |  |  |  |  |  |
|                                                       |                | 🕚 1 hour Full Length Course 🖒 3238                                                                                                                                                                                                                        |  |  |  |  |  |  |  |  |
| Date published                                        |                | Course Accreditation Disclaimer: This is a general education course, and the Academy is not responsible for continuing education credits that are                                                                                                         |  |  |  |  |  |  |  |  |
| Since                                                 |                | Tags: Arkansas CLEST Approved, Maryland POST Approved, Michigan MCOLES Approved, Minnesota POST Approved,<br>Oklahoma CLEET Approved, South Carolina Criminal Justice Academy - P1A Approved, Texas Eligible for TCOLE Credit                             |  |  |  |  |  |  |  |  |
| Course types                                          |                | Pouceone COVID-19 for Law Enforcement<br>★ ③ 1 hour Standard Course ♪ 2250                                                                                                                                                                                |  |  |  |  |  |  |  |  |
| Full Length Course                                    | 1              | The COVID-19 outbreak has led to uncertain times, with new information and protocols                                                                                                                                                                      |  |  |  |  |  |  |  |  |
| Single Video Course                                   | 18             | changing rapidly. To protect ourselves, others, and our                                                                                                                                                                                                   |  |  |  |  |  |  |  |  |
| Standard Course                                       | 4              | Tags: Arkansas CLEST Approved, IADLEST Approved Course, Maryland POST Approved, Michigan MCOLES Approved,<br>Minnesota POST Approved, Oklahoma CLEET Approved, South Carolina Criminal Justice Academy - P1A Approved,<br>Texas Eligible for TCOLE Credit |  |  |  |  |  |  |  |  |
| Topics                                                |                |                                                                                                                                                                                                                                                           |  |  |  |  |  |  |  |  |

Fire Fighters will complete the COVID-19 for EMS and Fire Personnel Course

Upon conclusion of the course there will be a certificate of completion that will be available. This certificate should be printed out and attached with all other necessary documentation.